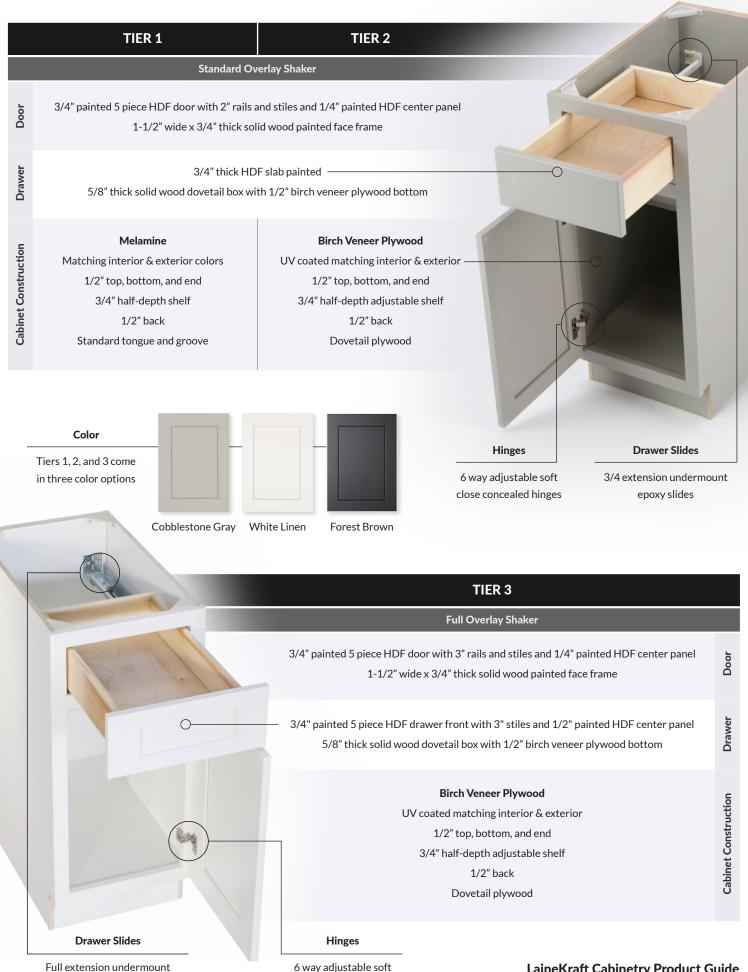

## **Product Guide**





soft close slides

6 way adjustable soft LaineKraft Cabinetry Product Guide close concealed hinge



The strength of LaineKraft™ is clear: it lies in the elegant simplicity of our cabinetry offerings.

## **Strength In Simplicity**

We craft cabinets in classic, time-honored designs. Nothing more. We include universal, yet carefully-curated features. Nothing unessential. And we've organized our cabinetry offerings into 4, easy-to-choose-from tiers. Now that's simplicity at its strongest.

And that strength is clearly bestowed to the seasoned builders who choose LaineKraft™. Through experience, they understand that simplicity is their strength, too. When builders offer their clients LaineKraft™, they're offering ease-of-selection, along with the pleasure of uncomplicated choice. They're o