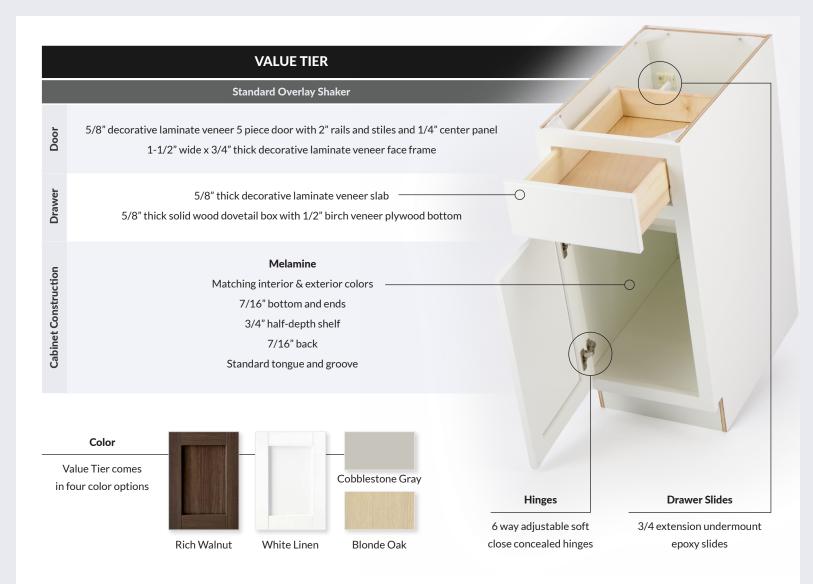

## **Product Guide**





soft close slides

6 way adjustable soft LaineKraft Cabinetry Product Guide close concealed hinge



The strength of LaineKraft™ is clear: it lies in the elegant simplicity of our cabinetry offerings.

## **Strength In Simplicity**

We craft cabinets in classic, time-honored designs. Nothing more. We include universal, yet carefully-curated features. Nothing unessential. And we've organized our cabinetry offerings into 4, easy-to-choose-from tiers. Now that's simplicity at its strongest.

And that strength is clearly bestowed to the seasoned builders who choose LaineKraft™. Through experience, they understand that simplicity is their strength, too. When builders offer their clients LaineKraft™, they're offering ease-of-selection, along with the pleasure of uncomplicated choice. They're offering flexibility-of-style in room and space design. And they're offering an installation process t